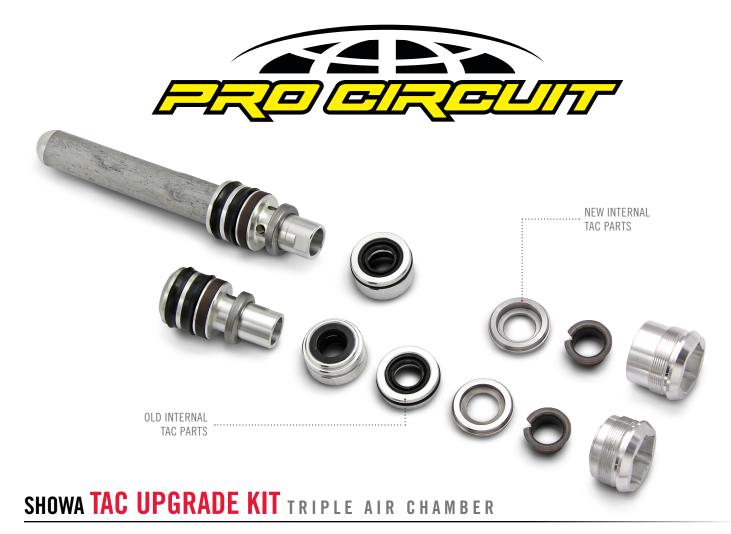

## **INTERNAL BALANCE CHAMBER**

The 2015 CRF250R Showa TAC production fork uses an Internal Balance Chamber instead of the more common External Chamber. The Pro Circuit team suspension that we race with and sell, use both the internal and External Chamber, greatly increasing the Balance Chamber volume. Utilizing the increased volume makes for a smoother stroke with a more consistent ride height. This feature is included in the kit for the 2015/2017 RM-Z450 and 2015/2018 KX450F.

## **NEW SEAL DESIGN**

The new seal design in our upgrade kit mimics what is found in our team suspension. A couple key features the new seal design offers are better sealing and less stiction, resulting in less seals needed. This feature is included in the kit for the 2015 CRF250R, 2015/2017 RM-Z450 and the 2015/2018 KX450F.

## **UPGRADE KIT AVAILABLE FOR:**

- 2015 CRF250R
- 2015/2018 KX450F
- 2015/2017 RM-Z450

PRICING FOR KIT \$109.95 (Retail)